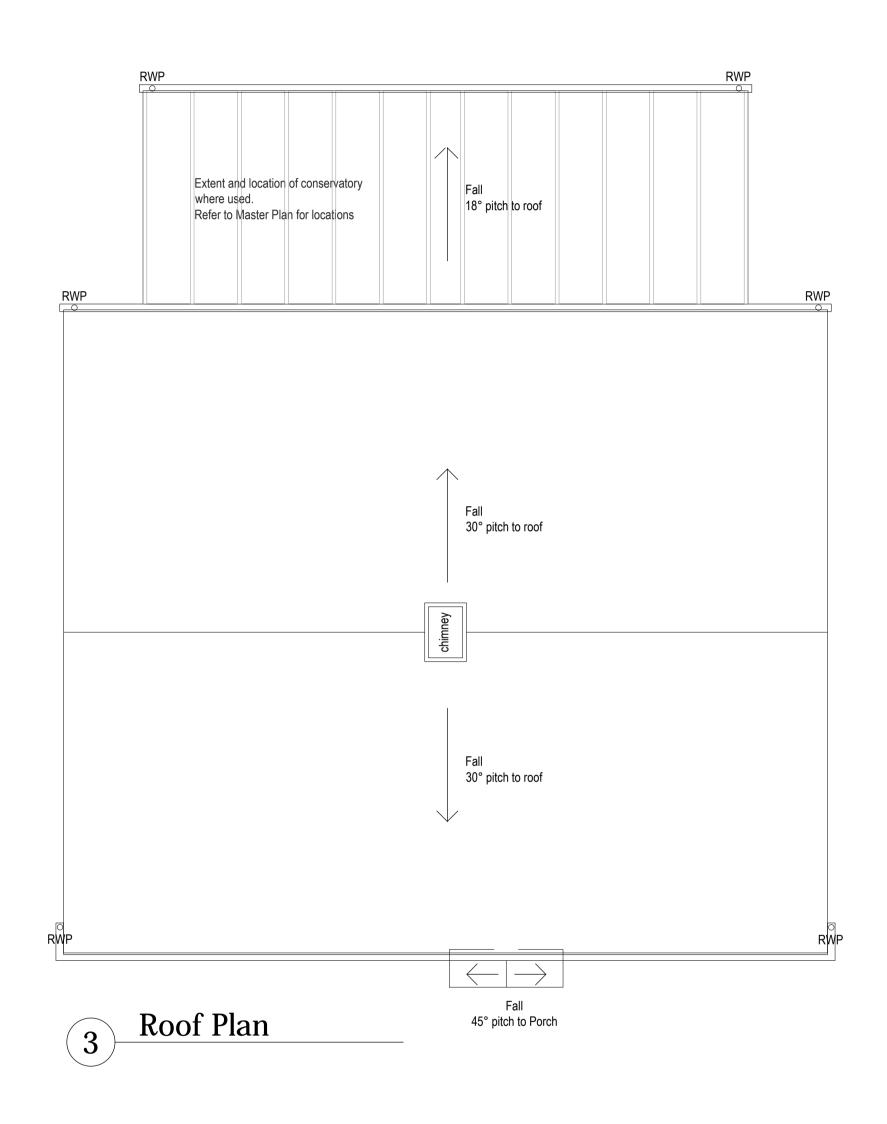

Ground Floor Plan

2 First Floor Plan

| rev details                                           | by date       | rev details | by date | Notes                                                                                                                                                                                                                                                                                                                           |              | Engineers          | Project title                              | Drawing number                     |                         |         | East Staffordshire                                                                                          |
|-------------------------------------------------------|---------------|-------------|---------|---------------------------------------------------------------------------------------------------------------------------------------------------------------------------------------------------------------------------------------------------------------------------------------------------------------------------------|--------------|--------------------|--------------------------------------------|------------------------------------|-------------------------|---------|-------------------------------------------------------------------------------------------------------------|
| P00 FIRST ISSUE                                       | MC 01.12.2014 |             |         |                                                                                                                                                                                                                                                                                                                                 |              | -                  | Address 01 Address 02 UTTOXETER-PENNYCROFT | M5242-2113                         |                         |         | Borough Council                                                                                             |
| P01 COMMENTS FROM MEETING ON 01.12.14 INCORPORATED    | MC 05.12.2014 |             |         | <ol> <li>Do not scale from drawing, use figured dimensions only.</li> <li>All dimensions to be checked onsite.</li> </ol>                                                                                                                                                                                                       |              |                    | Address 02 PH/FAX PH/FAX                   | WIOZ-7Z Z I I O                    |                         |         | The Maltsters Wetmore Road                                                                                  |
| P02 ISSUED FOR PLANNING                               | MC 19.12.2014 |             |         | This drawing to be read in conjunction with all other Gillespies                                                                                                                                                                                                                                                                | ( <b>N</b> ) | Quantity surveyors |                                            | Drawing Status                     | Revision                |         | Staffordshire Burton upon Trent DE14 1LS                                                                    |
| P03 RE-ISSUED FOR PLANNING WITH COMMENTS INCORPORATED | MC 06.01.2015 |             |         | drawings and specifications.                                                                                                                                                                                                                                                                                                    |              | Quantity surveyors | NAME<br>Address 01<br>Address 02           | PLANNING                           |                         | P03     | Borough Council                                                                                             |
|                                                       |               |             |         |                                                                                                                                                                                                                                                                                                                                 |              |                    | PH/FAX Drawing title                       | Date Scale                         | Drawn                   | Checked | CILIESPIES                                                                                                  |
|                                                       |               |             |         |                                                                                                                                                                                                                                                                                                                                 |              | Other consultants  | NAME Address 01 HOUSE TYPE 4               | 15.10.2014 1:50 @ A1               | 15.10.2014 1:50 @ A1 MC | MS      | GILLESPIES                                                                                                  |
|                                                       |               |             |         | Ordinance Information shown is reproduced from Ordinance Survey material with the permission of Ordinance Survey on behalf of the Controller of Her Majesty's Stationary Office @ Crown Copyright. Unauthorised reproduction infringes Crown Copyright and may lead to prosecution or civil proceedings. License No. 1000 17362 |              |                    | Address 02 PHIFAX PLANS                    | © copyright GILLESPIES LLP, all ri | ghts reserved           |         | Minton Chambers, 12 Heatons Court, Leeds LS<br>P: 0113 247 0550 F: 0113 247 0660 E: design.leeds@gillespies |