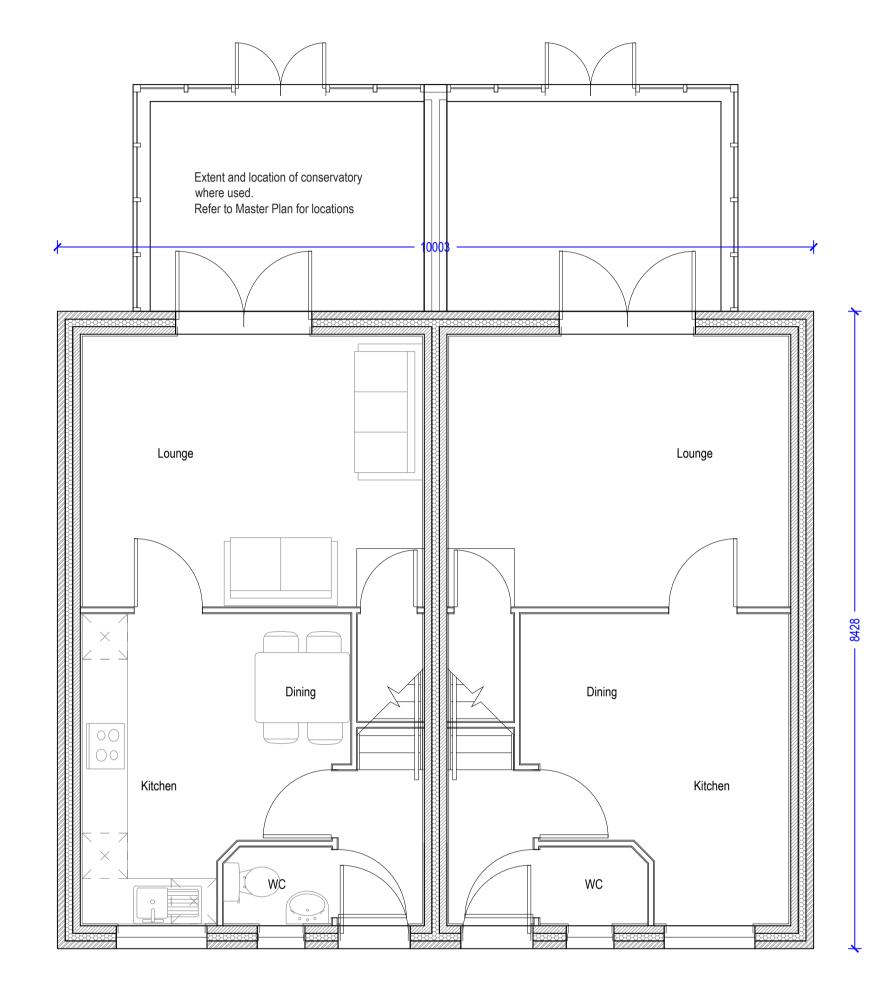

Ground Floor Plan

2 First Floor Plan

| rev details                                           | by date       | rev details | by date | Notes                                                                                                                                                                                                                                                                                                                           |              | Engineers          | Project title                              | Drawing number                     |                         |         | East Staffordshire                                                                                          |
|-------------------------------------------------------|---------------|-------------|---------|---------------------------------------------------------------------------------------------------------------------------------------------------------------------------------------------------------------------------------------------------------------------------------------------------------------------------------|--------------|--------------------|--------------------------------------------|------------------------------------|-------------------------|---------|-------------------------------------------------------------------------------------------------------------|
| P00 FIRST ISSUE                                       | MC 01.12.2014 |             |         |                                                                                                                                                                                                                                                                                                                                 |              | -                  | Address 01 Address 02 UTTOXETER-PENNYCROFT | M5242-2113                         |                         |         | Borough Council                                                                                             |
| P01 COMMENTS FROM MEETING ON 01.12.14 INCORPORATED    | MC 05.12.2014 |             |         | <ol> <li>Do not scale from drawing, use figured dimensions only.</li> <li>All dimensions to be checked onsite.</li> </ol>                                                                                                                                                                                                       |              |                    | Address 02 PH/FAX PH/FAX                   | WIOZ-7Z Z I I O                    |                         |         | The Maltsters Wetmore Road                                                                                  |
| P02 ISSUED FOR PLANNING                               | MC 19.12.2014 |             |         | This drawing to be read in conjunction with all other Gillespies                                                                                                                                                                                                                                                                | ( <b>N</b> ) | Quantity surveyors |                                            | Drawing Status                     | Revision                |         | Staffordshire Burton upon Trent DE14 1LS                                                                    |
| P03 RE-ISSUED FOR PLANNING WITH COMMENTS INCORPORATED | MC 06.01.2015 |             |         | drawings and specifications.                                                                                                                                                                                                                                                                                                    |              | Quantity surveyors | NAME<br>Address 01<br>Address 02           | PLANNING                           |                         | P03     | Borough Council                                                                                             |
|                                                       |               |             |         |                                                                                                                                                                                                                                                                                                                                 |              |                    | PH/FAX Drawing title                       | Date Scale                         | Drawn                   | Checked | CILIESPIES                                                                                                  |
|                                                       |               |             |         |                                                                                                                                                                                                                                                                                                                                 |              | Other consultants  | NAME Address 01 HOUSE TYPE 4               | 15.10.2014 1:50 @ A1               | 15.10.2014 1:50 @ A1 MC | MS      | GILLESPIES                                                                                                  |
|                                                       |               |             |         | Ordinance Information shown is reproduced from Ordinance Survey material with the permission of Ordinance Survey on behalf of the Controller of Her Majesty's Stationary Office @ Crown Copyright. Unauthorised reproduction infringes Crown Copyright and may lead to prosecution or civil proceedings. License No. 1000 17362 |              |                    | Address 02 PHIFAX PLANS                    | © copyright GILLESPIES LLP, all ri | ghts reserved           |         | Minton Chambers, 12 Heatons Court, Leeds LS<br>P: 0113 247 0550 F: 0113 247 0660 E: design.leeds@gillespies |