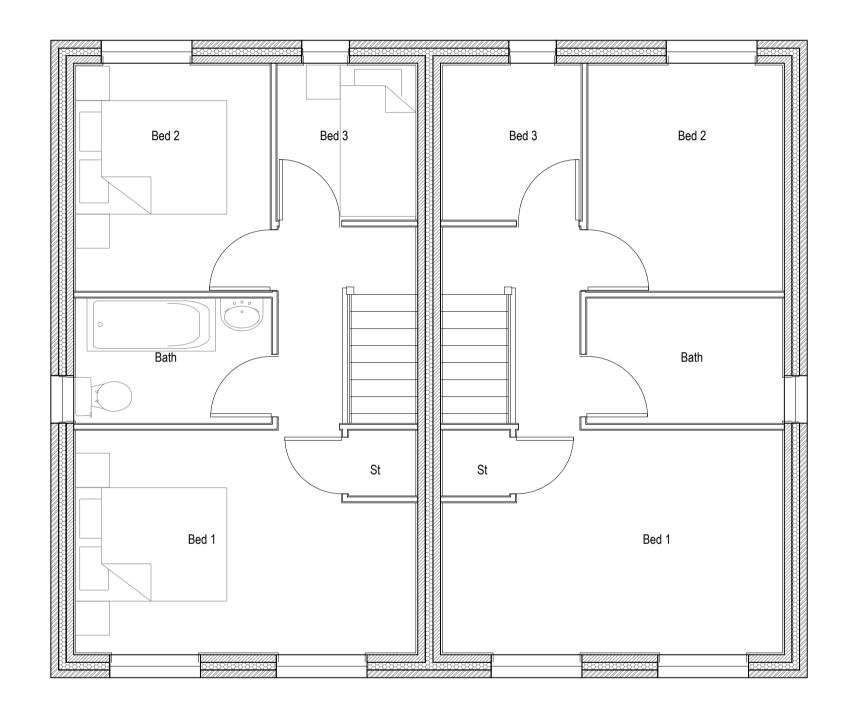

Ground Floor Plan

2 First Floor Plan

| rev details                                           | by date       | rev details | by date | Notes                                                                                                                                                                                                                                                                                                                           |              | Engineers          | Project title                              | Drawing number                     |                         |         | East Staffordshire                                                                                          |
|-------------------------------------------------------|---------------|-------------|---------|---------------------------------------------------------------------------------------------------------------------------------------------------------------------------------------------------------------------------------------------------------------------------------------------------------------------------------|--------------|--------------------|--------------------------------------------|------------------------------------|-------------------------|---------|-------------------------------------------------------------------------------------------------------------|
| P00 FIRST ISSUE                                       | MC 01.12.2014 |             |         |                                                                                                                                                                                                                                                                                                                                 |              | -                  | Address 01 Address 02 UTTOXETER-PENNYCROFT | M5242-2113                         |                         |         | Borough Council                                                                                             |
| P01 COMMENTS FROM MEETING ON 01.12.14 INCORPORATED    | MC 05.12.2014 |             |         | <ol> <li>Do not scale from drawing, use figured dimensions only.</li> <li>All dimensions to be checked onsite.</li> </ol>                                                                                                                                                                                                       |              |                    | Address 02 PH/FAX PH/FAX                   | WIOZ-7Z Z I I O                    |                         |         | The Maltsters Wetmore Road                                                                                  |
| P02 ISSUED FOR PLANNING                               | MC 19.12.2014 |             |         | This drawing to be read in conjunction with all other Gillespies                                                                                                                                                                                                                                                                | ( <b>N</b> ) | Quantity surveyors |                                            | Drawing Status                     | Revision                |         | Staffordshire Burton upon Trent DE14 1LS                                                                    |
| P03 RE-ISSUED FOR PLANNING WITH COMMENTS INCORPORATED | MC 06.01.2015 |             |         | drawings and specifications.                                                                                                                                                                                                                                                                                                    |              | Quantity surveyors | NAME<br>Address 01<br>Address 02           | PLANNING                           |                         | P03     | Borough Council                                                                                             |
|                                                       |               |             |         |                                                                                                                                                                                                                                                                                                                                 |              |                    | PH/FAX Drawing title                       | Date Scale                         | Drawn                   | Checked | CILIESPIES                                                                                                  |
|                                                       |               |             |         |                                                                                                                                                                                                                                                                                                                                 |              | Other consultants  | NAME Address 01 HOUSE TYPE 4               | 15.10.2014 1:50 @ A1               | 15.10.2014 1:50 @ A1 MC | MS      | GILLESPIES                                                                                                  |
|                                                       |               |             |         | Ordinance Information shown is reproduced from Ordinance Survey material with the permission of Ordinance Survey on behalf of the Controller of Her Majesty's Stationary Office @ Crown Copyright. Unauthorised reproduction infringes Crown Copyright and may lead to prosecution or civil proceedings. License No. 1000 17362 |              |                    | Address 02 PHIFAX PLANS                    | © copyright GILLESPIES LLP, all ri | ghts reserved           |         | Minton Chambers, 12 Heatons Court, Leeds LS<br>P: 0113 247 0550 F: 0113 247 0660 E: design.leeds@gillespies |